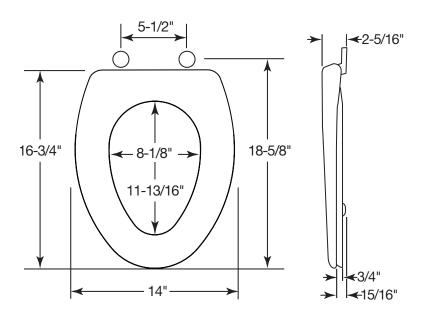

# RESIDENTIAL PLASTIC TOILET SEAT

MODEL #

COLOR #

# 1200TCA

#### DESCRIPTION:

Closed front with cover, elongated, injection molded solid plastic toilet seat. Features four molded-in bumpers, color-matched Top-Tite® hinges with non-corrosive, top-tightening Hex-Tite™ bolts and wing nuts. This seat complies with IAPMO/ANSI Z124.5-2013 Plastic Toilet Seats as a class Commercial Heavy Duty.

#### SPECIFICATIONS:

Size: Elongated Material: Plastic

Style: Closed Front with Cover

Bumpers: Four

Hinges: Plastic Top-Tite®

Fastening System: Non-Corrosive Hex-Tite™ Bolts and Wing Nuts



**TOP-TITE® HINGES** 



NON-CORROSIVE BOLTS
AND WING NUTS

## FEATURES:

**Top-Tite® Hinges** 

Non-Corrosive Top-Tightening Hex-Tite™ Bolts and Wing Nuts

## DIMENSIONS:



Phone: 800-558-7651 Fax: 800-292-3647