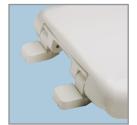

#### SPECIFICATIONS:

Size: Elongated Material: Plastic

Style: Closed Front with Cover

Bumpers: Four

Hinges: Plastic Top-Tite®

Fastening System: Non-Corrosive Hex-Tite™ Bolts and Wing Nuts

**TOP-TITE® HINGES** 

## FEATURES:

**Top-Tite® Hinges** 

Non-Corrosive Top-Tightening Hex-Tite™ Bolts and Wing Nuts