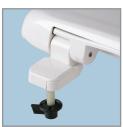

NON-CORROSIVE BOLTS
AND WING NUTS

## FEATURES:

**Top-Tite® Hinges** 

Non-Corrosive Top-Tightening Hex-Tite™ Bolts and Wing Nuts